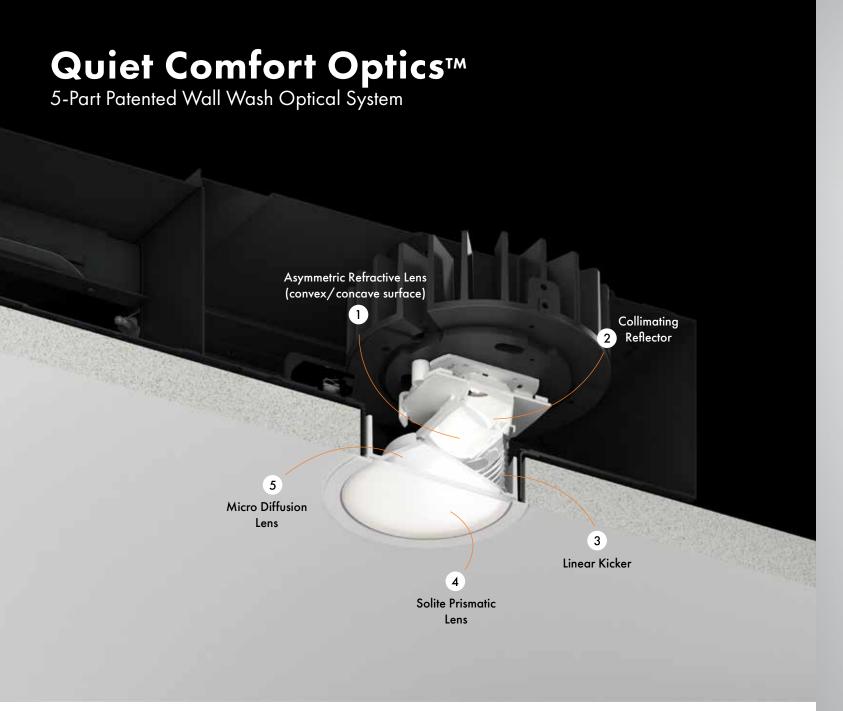

# The technology behind 360° comfort

### How does innovation begin at USAI?

It begins with curiosity and a vision. We wanted to make the perfect wall wash. So, we let our imaginations start with incredibly lofty goals, and then we got to work. USAI engineers pushed boundaries and applied fresh thinking to develop an extraordinary wall wash, and then adapted the technology to create 360° of glare-free downlight and adjustable fixtures. This means comfortable lighting from every viewing angle.

#### Curious how it works?

LED light naturally spreads in 180° directions. The Quiet Comfort Optical<sup>TM</sup> System harnesses and controls the light efficiently – placing light where you want it. This 5-part patented system fully directs light on the wall from multiple controlled directions. Beams are focused and framed while preventing unwanted brightness from bouncing back in the room.