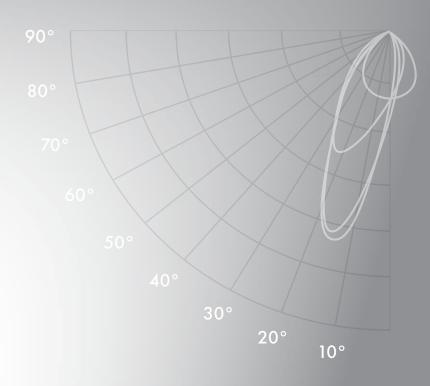

#### Curious how it works?

LED light naturally spreads in 180° directions. The Quiet Comfort Optical<sup>TM</sup> System harnesses and controls the light efficiently – placing light where you want it. This 5-part patented system fully directs light on the wall from multiple controlled directions. Beams are focused and framed while preventing unwanted brightness from bouncing back in the room.

Increased Efficiency – 82% light distribution is focused directly on the wall. Eliminates backlight and scatter.

**360° Glare-Free Comfort** – Occupants can walk, sit or work under this wall wash with extraordinary visual comfort from advanced glare control.

**Fixture Location Flexibility** – Install as close as 12" away from the wall without compromising performance. Suggested distance is 24"–36" away form the wall for 8' to 12' walls.

Eliminates backlight and scatter