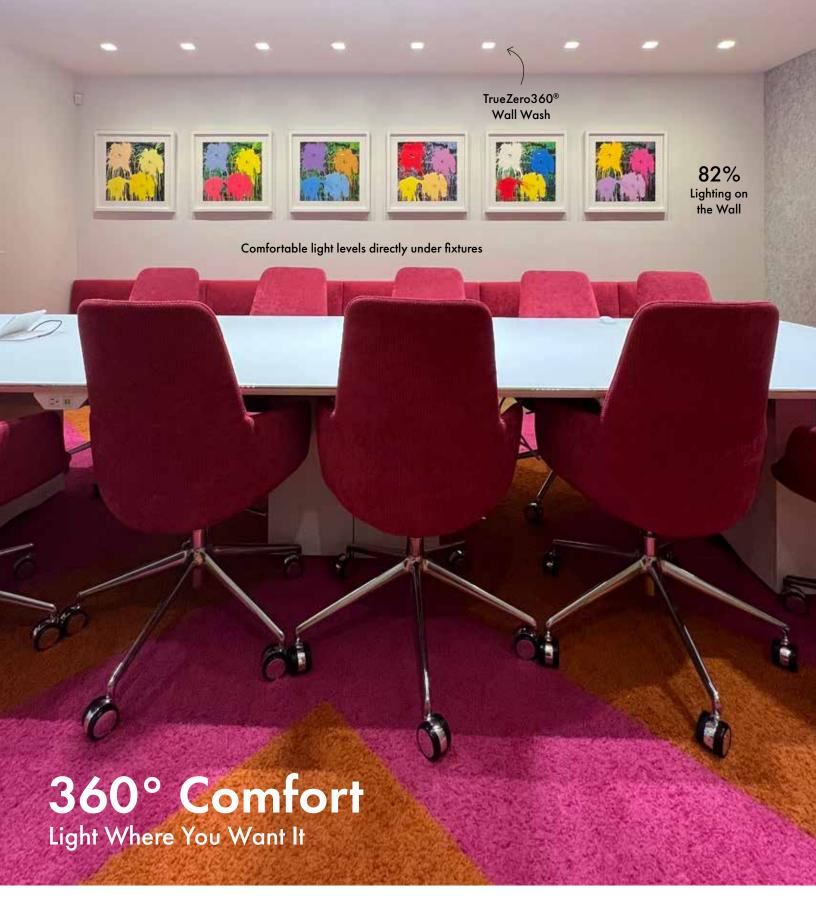

# True Zero360°

DELIVERED BY QUIET COMFORT™ OPTICS

82% light on the wall

Eliminates backlight and scatter

82% light on the wall

# Light Where You Want It.

**RESULTS:** An exceptional wall wash designed for a premium experience—solving typical wall wash challenges.

Perfectly Illuminated Wall – lights high and wide, top to bottom. Providing exceptional uniformity horizontally. Brighter at eye level allowing the eye to travel where you want it, while gradually illuminating up and down the wall with less intensity. No scalloping.

Increased Efficiency – 82% light distribution is focused directly on the wall. Eliminates backlight and scatter.

**360° Glare-Free Comfort** – Occupants can walk, sit or work under this wall wash with extraordinary visual comfort from advanced glare control.

**Fixture Location Flexibility** – Install as close as 12" away from the wall without compromising performance. Suggested distance is 24"–36" away form the wall for 8' to 12' walls.

Eliminates backlight and scatter