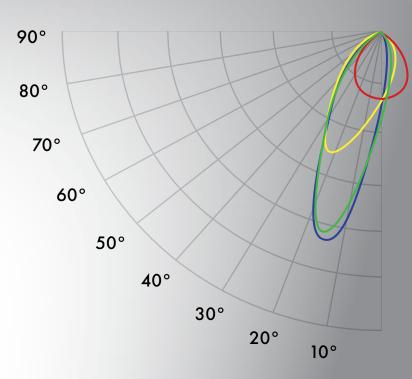

## BEAM SPREADS

25° - 60° with TIR Options

# Light Where You Want It.

**RESULTS:** An exceptional wall wash designed for a premium experience—solving typical wall wash challenges.

Perfectly Illuminated Wall – lights high and wide, top to bottom. Providing exceptional uniformity horizontally. Brighter at eye level allowing the eye to travel where you want it, while gradually illuminating up and down the wall with less intensity. No scalloping.