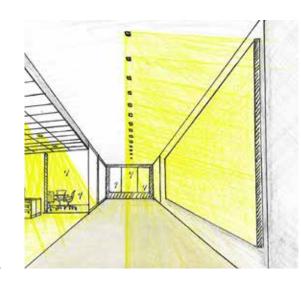

# Light Where You Want It.

**RESULTS:** An exceptional wall wash designed for a premium experience—solving typical wall wash challenges.

Perfectly Illuminated Wall – lights high and wide, top to bottom. Providing exceptional uniformity horizontally. Brighter at eye level allowing the eye to travel where you want it, while gradually illuminating up and down the wall with less intensity. No scalloping.

Increased Efficiency – 82% light distribution is focused directly on the wall. Eliminates backlight and scatter.

**360° Glare-Free Comfort** – Occupants can walk, sit or work under this wall wash with extraordinary visual comfort from advanced glare control.

**Fixture Location Flexibility** – Install as close as 12" away from the wall without compromising performance. Suggested distance is 24"–36" away form the wall for 8' to 12' walls.

Eliminates backlight and scatter