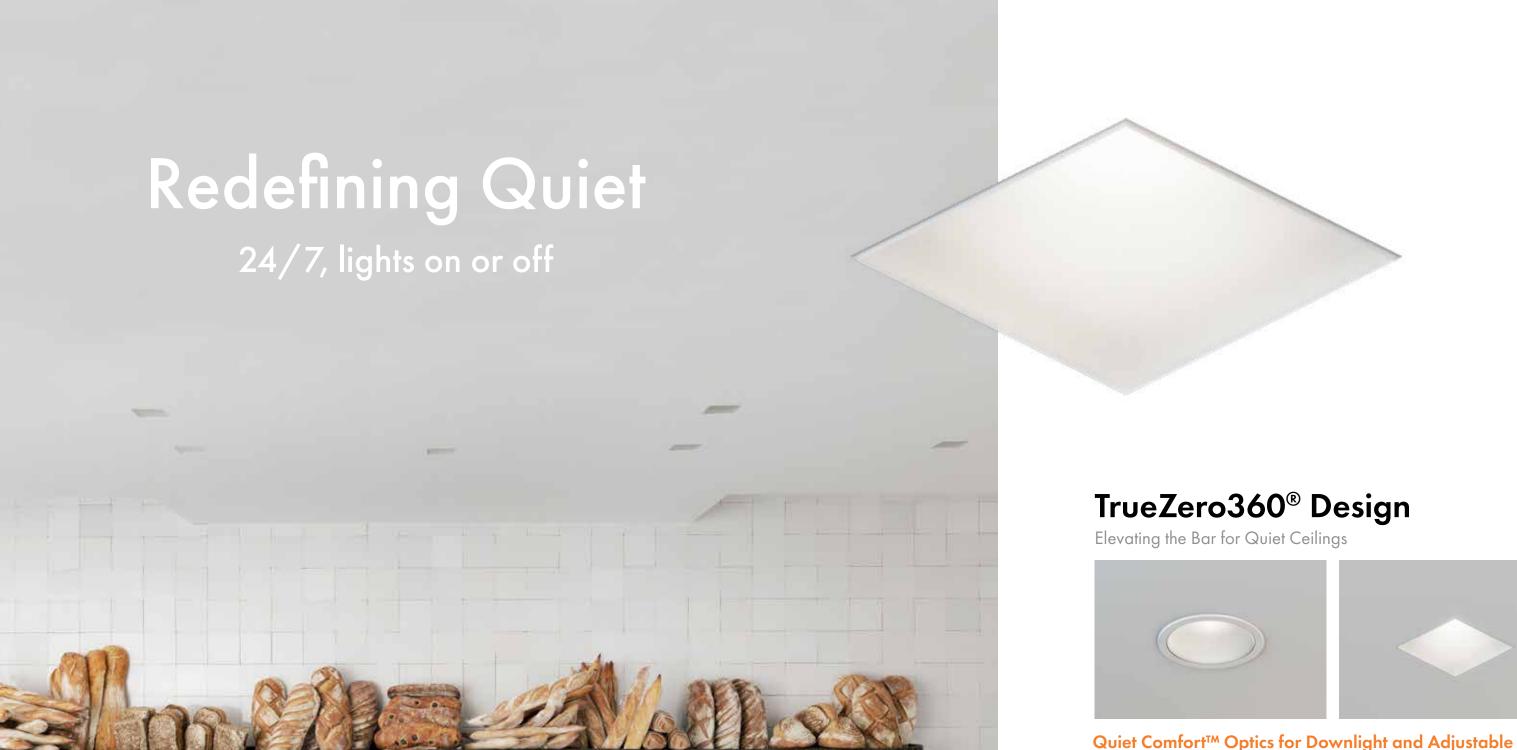

# Quiet and Modern Aesthetic

**Truly Zero.** Designed for the ultimate quiet ceiling experience, this fixture's glass aligns with the ceiling plane and appears to float gracefully with one singular identity for downlight, wall wash and adjustable options. Available in trimmed, trimless and millwork.

#### Pristine Below-the-Ceiling Appearance

The Truly Zero flush glass aesthetic aligns with the ceiling and hides the internal engineering of the fixture – providing one singular visual identity for downlight, adjustable, and wall wash.

#### Quiet 24/7 Lights On/Off:

This unique design results in a clean monolithic ceiling whether the lights are on or off across the entire product family. When lights are on, within its unique internal design, the light source and fixture's interior nearly disappear while maintaining a subtle luminance on the lens. When lights are off, the fixture's interiors and flush solite glass blends into the ceiling.