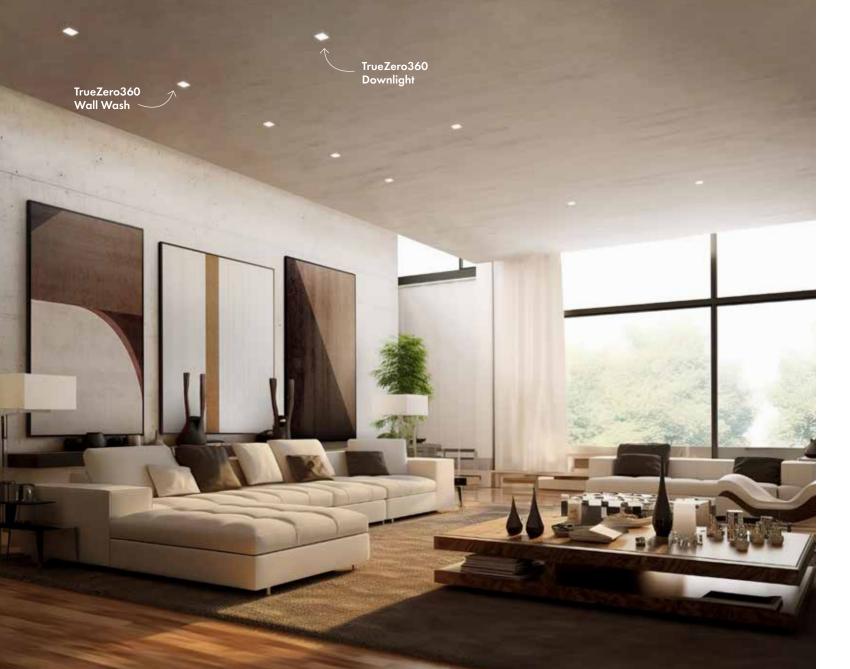

# True Zero360°

DELIVERED BY QUIET COMFORT™ OPTICS

82% light on the wall

Eliminates backlight and scatter

**THE RESULT:** A unique and beautiful 3" full family of downlight, adjustable, and wall wash that provides the perfect balance of performance and comfort with the most seamless ceiling you will ever see.

#### **FUNCTIONS**

Downlight Adjustable Wall Wash